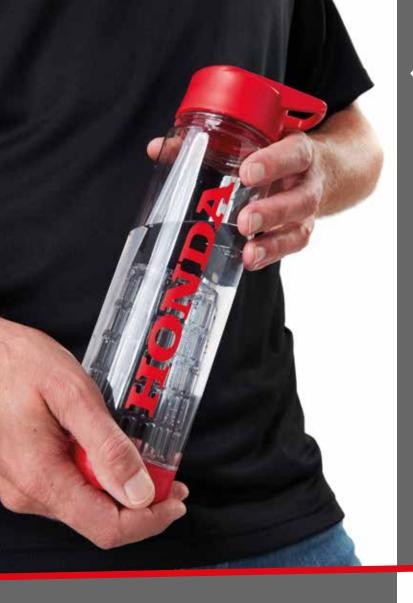

#### Water Bottle

A practical infuser bottle that is very easy to carry with you. It contains a built-in straw, which can be folded down in order to avoid spilling while carrying. The bottle cap also features a handle, while the infuser insert is on the bottom to ensure it can be used to the very last drop. The bottle is red and transparent with a red Honda logo on the side. BPA free.

Made of eastman tritan copolyester.

Packed per 2 pieces.