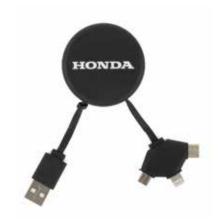

## Charging Cable

This retractable 3-in-1 charging cable allows you to connect and charge multiple devices via a single USB-socket. The item is equipped with a USB connection, a lightning connection, a micro-USB connection and a USB-C connector. This item brandishes the Honda logo and can also be used as a phone stand.