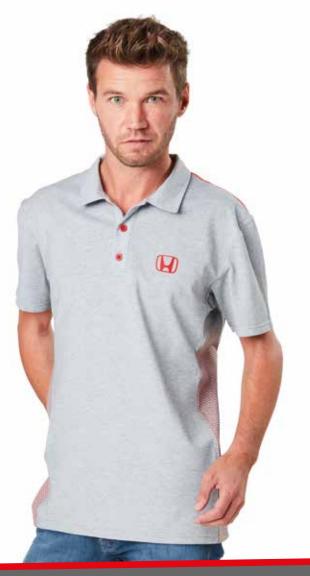

#### Polo Men

Wear this grey polo to go about your daily business. It features contrasting red buttons on the collar and a red mesh pattern on the sides, along with a red Honda logo on the chest.

Made of 50% polyester and 50% cotton pique.