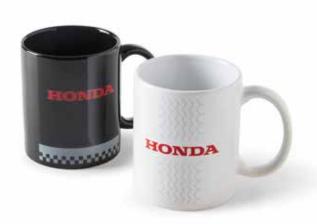

# < Mug

This set consists of two different mugs in one box. The white mug features a grey tyre pattern with a red Honda logo, while the black version has a grey checkered flag pattern with a red Honda logo. Made of ceramic.

Packed per 2 pieces.