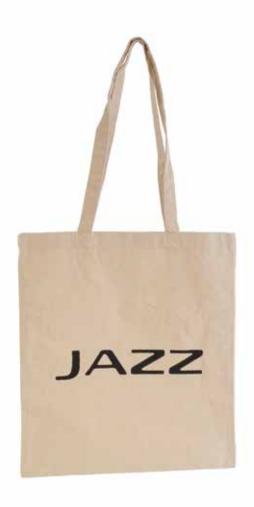

## Jazz Tote Bag

Tote bag made of 100% biological cotton (label OCS 100). It's made of a nice sturdy quality so you have a durable companion for your shopping trips.

Packed per 3 pieces.