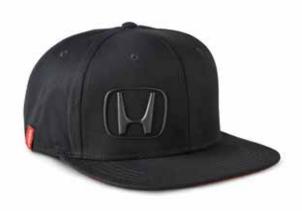

# Flatpeak Cap

Stand out with this modern flatpeak cap. It comes in black with a dark grey Honda logo on the front. This is a great and subtle way to complete your sleek look.

Made of 100% cotton, a plastic closure and rubber badge.

This item needs to be ordered per 2 pieces.