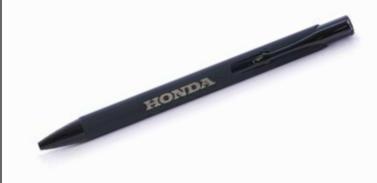

#### Pen

This soft touch, rubberised matte metal, ballpoint pen is black and has a grey laser engraved Honda logo. The pen comes with a European quality Parker type blue ink filling.

Packed per 10 pieces.