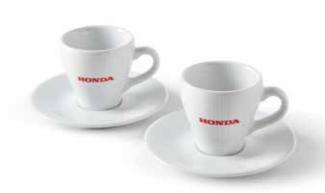

## Espresso Cups

Enjoy your shot of espresso with these classy espresso cups. These white cups feature a grey tyre pattern and a red Honda logo. A white saucer is included for each cup. Made of ceramic.