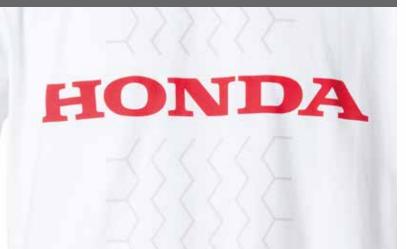

#### T-Shirt White

This white T-shirt features a vertical tyre profile with a contrasting red Honda logo on the front. It also features a red Honda label on the bottom. The perfect addition for your casual summer look.