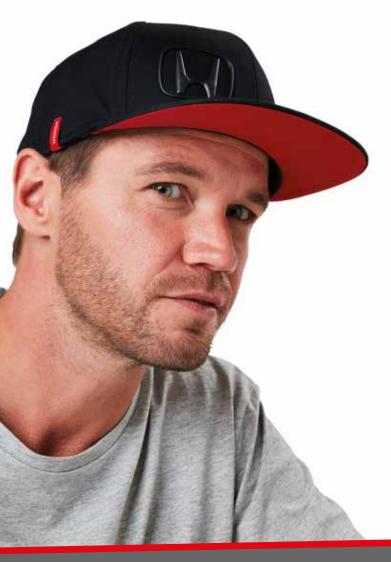

# Flatpeak Cap

Stand out with this modern flatpeak cap. It comes in black with a dark grey Honda logo on the front. This is a great and subtle way to complete your sleek look.

Made of 100% cotton, a plastic closure and rubber badge.