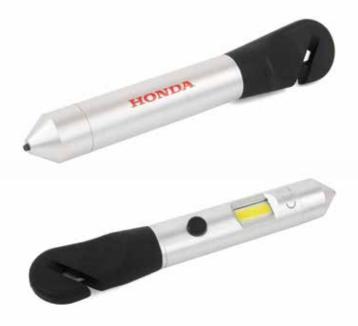

#### < 4-in-1 tool

This multifunctional tool is the perfect item to have in your car. It features a COB light, safety hammer, belt cutter and magnet. The light can be converted to a red alarm light in an emergency situation. With the built-in magnet this tool can easily be mounted on your vehicle or any other magnetic surface to provide light where needed.

Made of high quality aluminum.