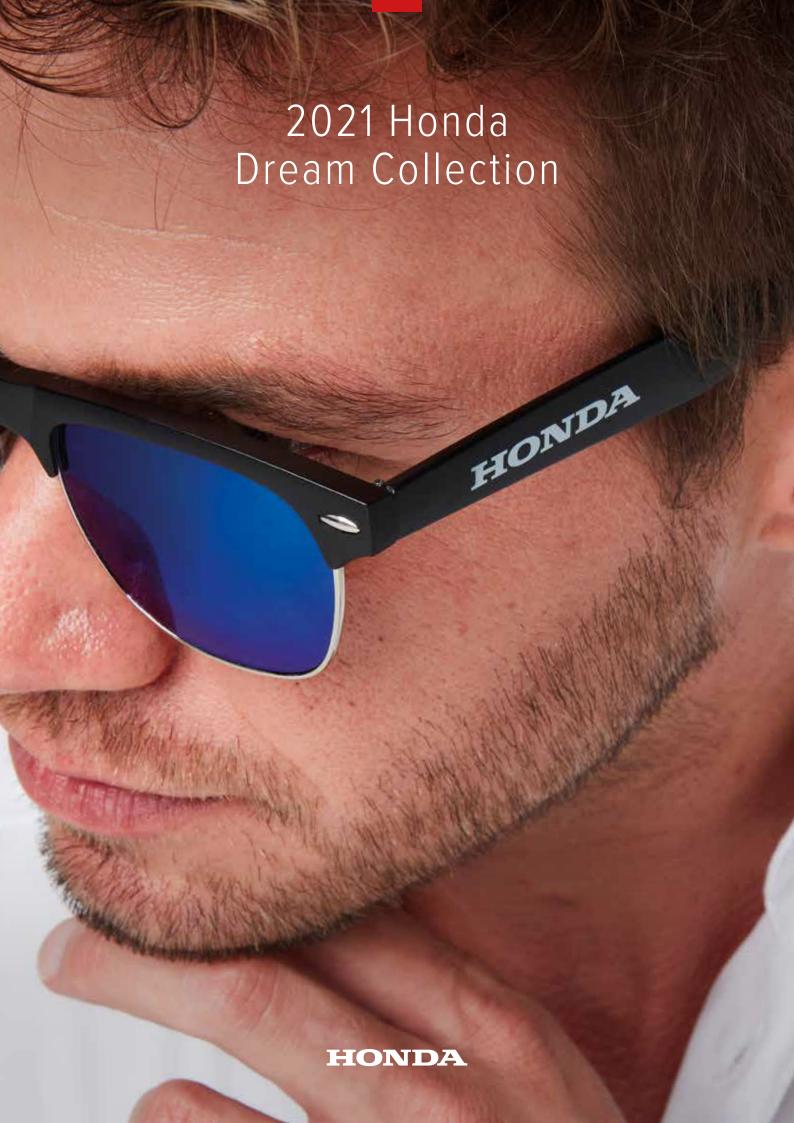

# Sunglasses

The sun's out, so make sure you are protected! Wear these black sunglasses with a white Honda logo on the sides whenever you go outside. The blue reflective lenses contribute to the modern style of these sunglasses.

UV400 Protection, ISO12312.

Packed per 4 pieces.