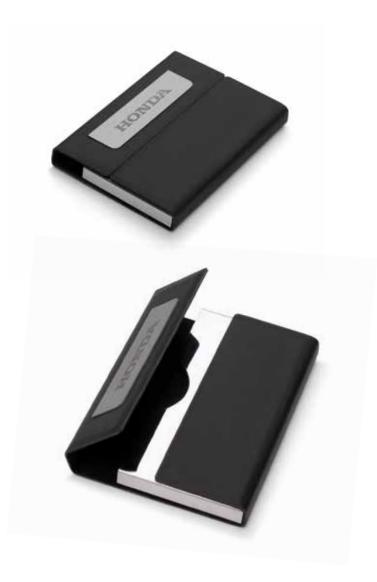

## Business Card Holder

Business card holder in black with a metal plate and engraved Honda logo on the front.

Folds open and can contain about 15 business cards.

Packed per 2 pieces.