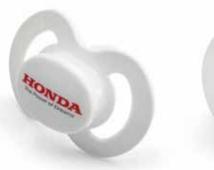

### < Soother

Red and white orthodontic transparent silencers featuring the Honda logo.

Size 2 (6-18 months). Each blister contains two soothers. Made from BPA-free silicon, EN1400 compliant.

Packed by 4 (packed in 2 blisters of 2 soothers).