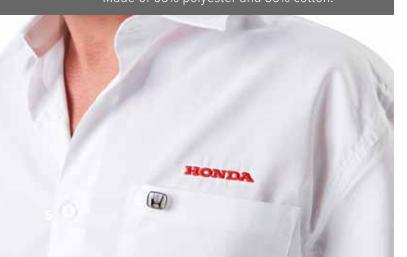

### Shirt

Suit up and get ready to go to your meetings today. This stylish white shirt with red Honda writing above the front pocket and on the upper back is the perfect addition to your professional look. You can combine this with any item in your closet and still look great.