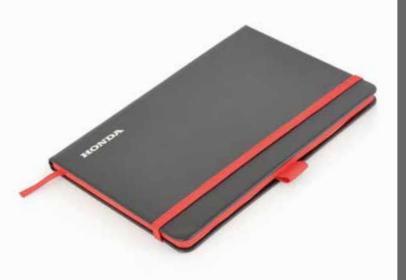

#### < A5 Notebook

This A5 hardcover notebook has a soft feel and a black design with red accents. The red page edges and page ribbon along with the white Honda logo make for a coherent look. It includes 80 pages of 70g/m2 paper and the cover is made of PU plastic.