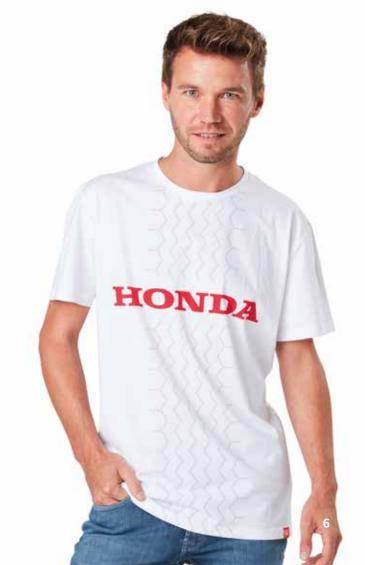

#### T-Shirt White

This white T-shirt features a vertical tyre profile with a contrasting red Honda logo on the front. It also features a red Honda label on the bottom. The perfect addition for your casual summer look.