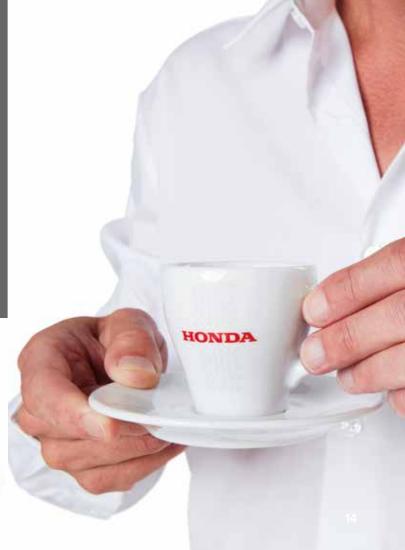

## Espresso Cups

Enjoy your shot of espresso with these classy espresso cups. These white cups feature a grey tyre pattern and a red Honda logo. A white saucer is included for each cup. Made of ceramic.