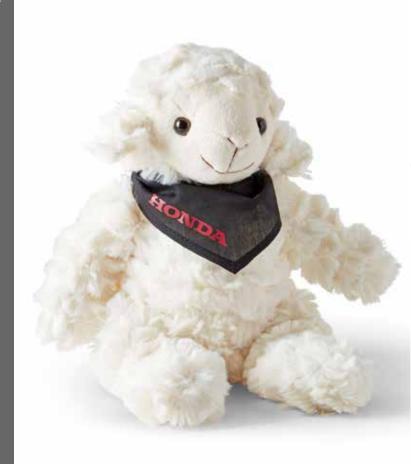

# Stuffed Animal Sheep

A perfect gift for the youngest members of the Honda family! This soft sheep with a black Honda branded scarf will make everyone's heart melt.

Made of polyester, with PET pellets in tissue bags as filling.