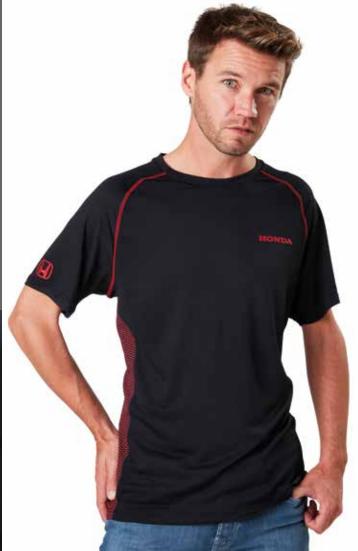

#### T-Shirt Black

While wearing this black polyester T-shirt you will feel light as a feather. The black T-shirt with contrasting red mesh patterns on the side really accentuates the figure. It features red Honda branding on the chest and on the sleeve.

Made of 100% polyester.