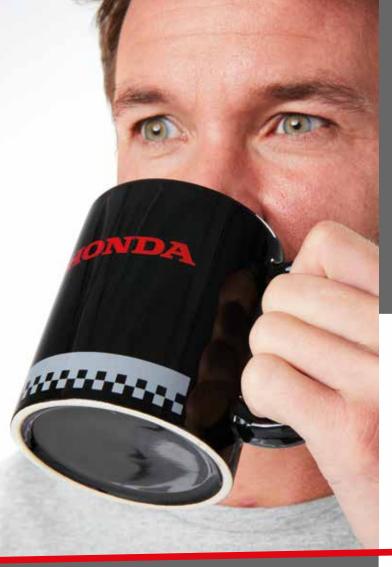

# < Mug

This set consists of two different mugs in one box. The white mug features a grey tyre pattern with a red Honda logo, while the black version has a grey checkered flag pattern with a red Honda logo. Made of ceramic.

Packed per 2 pieces.