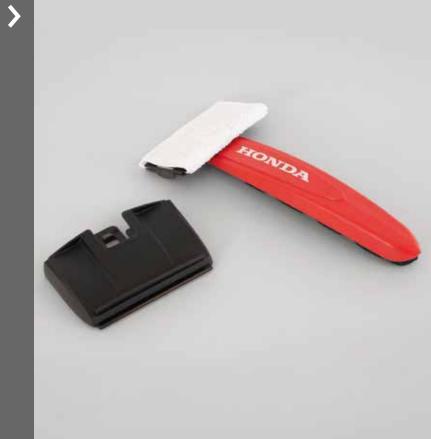

# Window Cleaner and Scraper

The window cleaner - scraper is the perfect gadget for your car. It effortlessly cleans dirty windows with its microfibre pad, while the ice scraper cover will make de-icing your windows a breeze. The microfibre pad is very soft and is machine washable at 60°C so it can be re-used multiple times. The special ice scraper cover is made of an indestructible synthetic material that doesn't scratch your car's windows.

Made of ABS plastic and EPS plastic (Styropur).

Packed per 2 pieces.