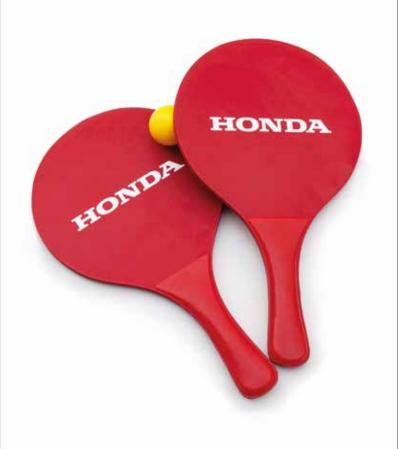

#### Beach Tennis Set

Set of two high quality beach rackets made of wood. The rackets are red with a white Honda logo. The handle is reinforced and the rackets come in a mesh bag together with a ball.

Packed as 2 sets of 2 rackets.