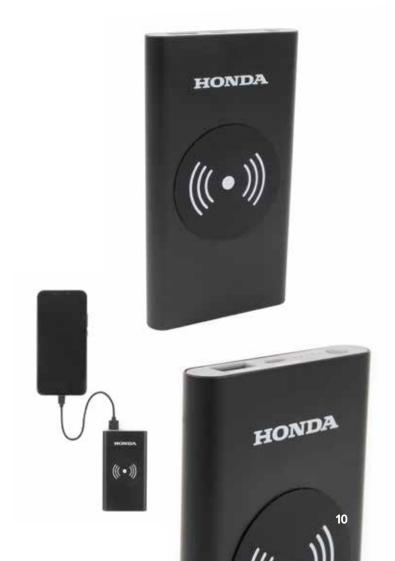

# Wireless Charger and Powerbank

This wireless charger ensures charging your devices with great ease. You no longer need to connect many different cords and cables to a charger before the product starts charging. All you have to do is put the smartphone on the wireless pad and the charging will start. It features an indicator with the remaining battery charge.

Made of high quality aluminum. 4000 mAh capacity, exit port 5V/2,1A, entry port 5V/1,5A.
Wireless charging output 5W.

Wireless charging not supported by all smartphones. The charger does also support charging via cable connection.