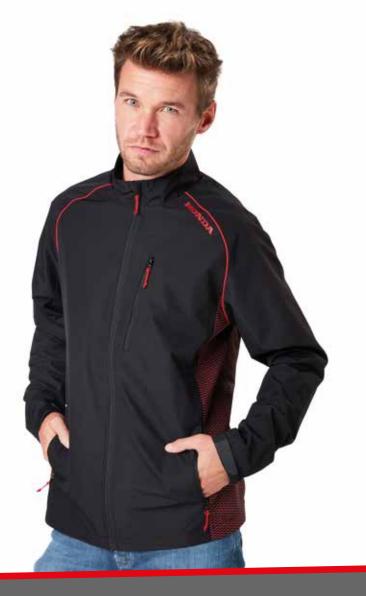

### Softshell Jacket

The black softshell jacket with contrasting red stripes and a red mesh on the side is the perfect jacket to wear when the days start to get a bit chillier. It features a breast pocket on the front and a red Honda logo on the shoulder.

Made of 100% polyester.