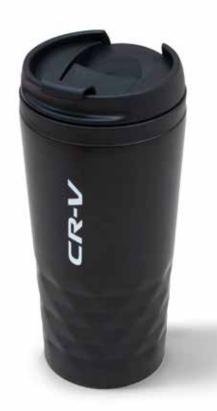

# CR-V Travel Mug

Stainless steel travel mug with a capacity of 310ml. The rugged styling fits your CR-V perfectly. The mug comes in black with a white CR-V logo.

Packed per 2 pieces.