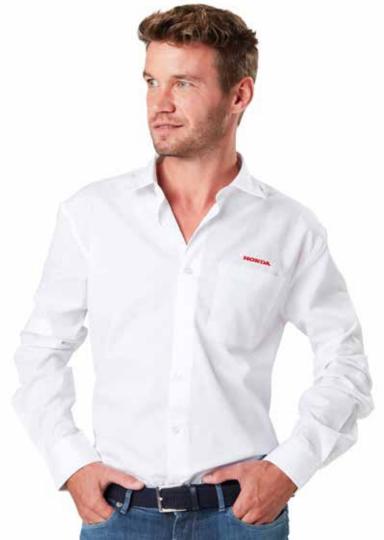

### Shirt

Suit up and get ready to go to your meetings today. This stylish white shirt with red Honda writing above the front pocket and on the upper back is the perfect addition to your professional look. You can combine this with any item in your closet and still look great.