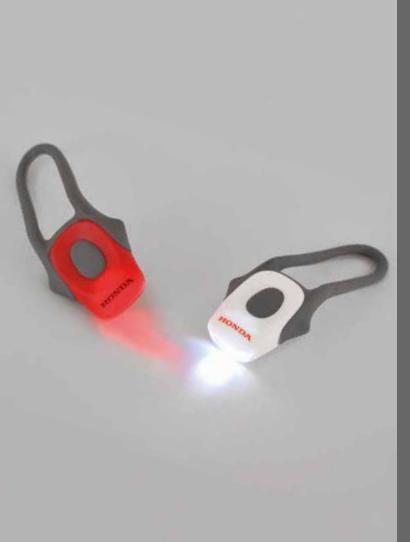

## Bicycle Lights

Pair of two plastic bicycle lights which feature two LED lamps with blinking function. They come with a silicon strap for attachment and an on/off button. Each set comes in a separate bag and contains one white lamp with white light and one red lamp with red light.

Packed per 2 sets of 2 lamps.