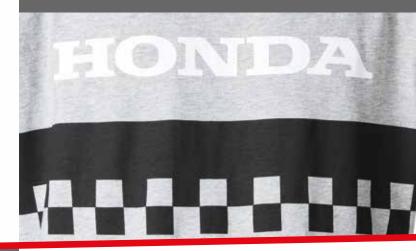

## T-Shirt Light Grey

If you need a T-shirt you can wear at all times, the grey T-shirt with a white Honda logo and a black checkered flag on the front is your way to go. It features a red Honda label on the bottom.