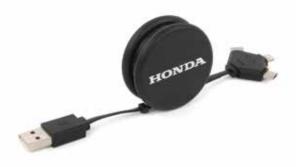

## Charging Cable

This retractable 3-in-1 charging cable allows you to connect and charge multiple devices via a single USB-socket. The item is equipped with a USB connection, a lightning connection, a micro-USB connection and a USB-C connector. This item brandishes the Honda logo and can also be used as a phone stand.