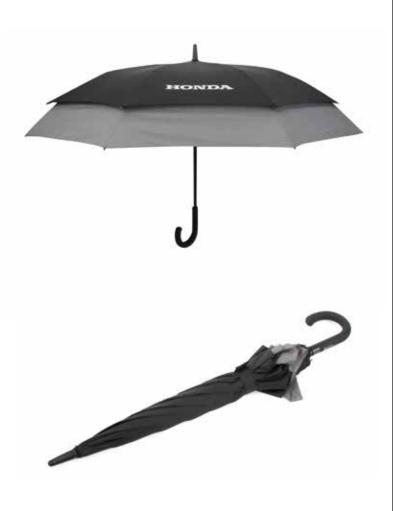

#### Umbrella

Make no mistake, this is no ordinary umbrella. When folded, this umbrella is as small and light as a 23 inch umbrella. When opening this umbrella, it will automatically unfold to a generous 27 inch format. Suitable for two people and stormproof.

Made of 100% polyester.