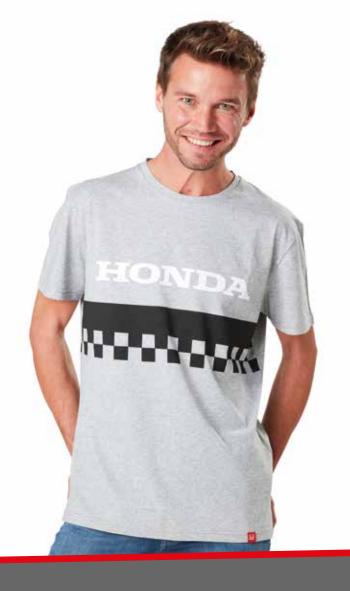

## T-Shirt Light Grey

If you need a T-shirt you can wear at all times, the grey T-shirt with a white Honda logo and a black checkered flag on the front is your way to go. It features a red Honda label on the bottom.