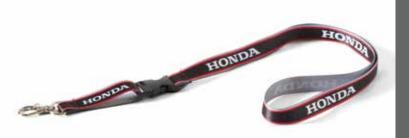

## Lanyard

The dark grey lanyard with silk imprint logos has a quick release buckle around the key area. The metal hook makes adding or taking off keys very smooth and easy. Made of 100% polyester.

Packed per 10 pieces.