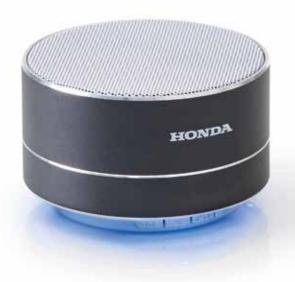

## Bluetooth Speaker

Enjoy your favourite tunes with this compact yet powerful Bluetooth 3W speaker featuring the Honda logo. With a playing time of up to 4 hours on a single charge and an operating radius of 10m, this speaker will surely impress everybody. It includes an ambient blue light on the bottom and comes with a pick-up function to answer incoming calls hands-free.

Specifications: aluminum design with built-in 300 mAh lithium battery.