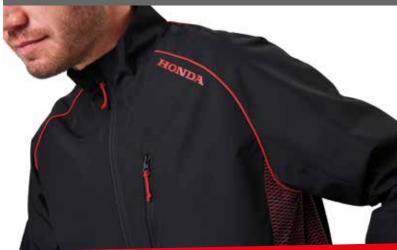

### Softshell Jacket

The black softshell jacket with contrasting red stripes and a red mesh on the side is the perfect jacket to wear when the days start to get a bit chillier. It features a breast pocket on the front and a red Honda logo on the shoulder.