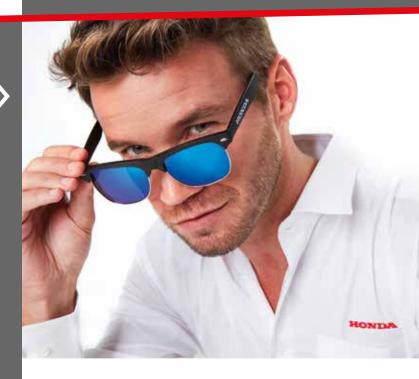

# Sunglasses

The sun's out, so make sure you are protected! Wear these black sunglasses with a white Honda logo on the sides whenever you go outside. The blue reflective lenses contribute to the modern style of these sunglasses.

UV400 Protection, ISO12312.

Packed per 4 pieces.