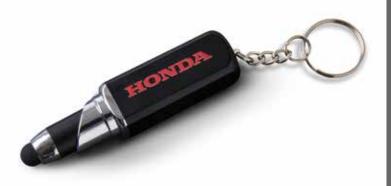

# Couch Key Chain Pen

Use this Touch Key Chain Pen to avoid touching screens and buttons with your fingers. The special tip can be used to control electronic devices such as smartphones, but also to type in your PIN code when paying in a store. You no longer have to worry about washing your hands after touching other surfaces. Can also be used as a regular ballpoint pen, contains blue ink.