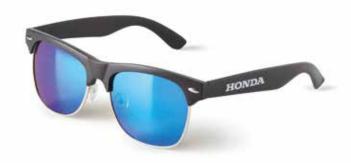

# Sunglasses

The sun's out, so make sure you are protected! Wear these black sunglasses with a white Honda logo on the sides whenever you go outside. The blue reflective lenses contribute to the modern style of these sunglasses.

UV400 Protection, ISO12312.

Packed per 4 pieces.