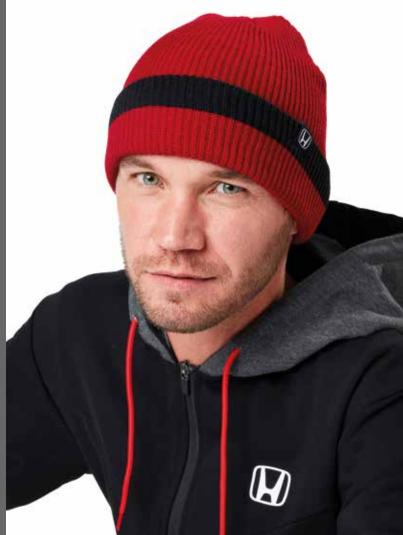

#### Beanie

The classic red and black beanie is the perfect way to make your look complete during those cold winter days.

Made of 100% acrylic. This item needs to be ordered per 2 pieces.