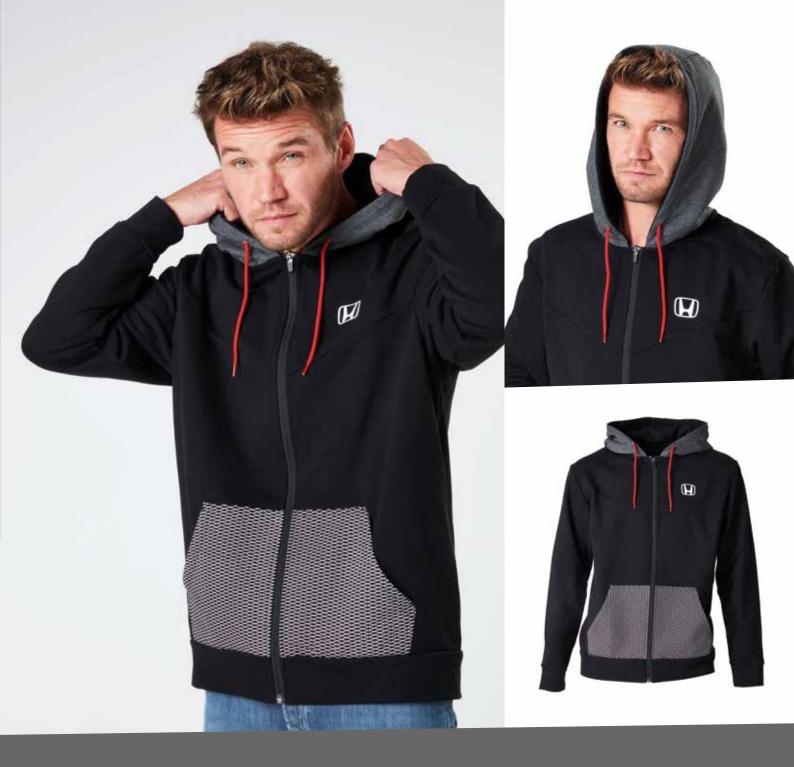

# Hoodie

With the black zip-up hoodie you will always be comfortable while showing off your Honda love. It features a grey hood with contrasting red adjusting cords and a white logo on the front. The front pockets stand out with the white mesh pattern.

Made of 50% polyester and 50% cotton.